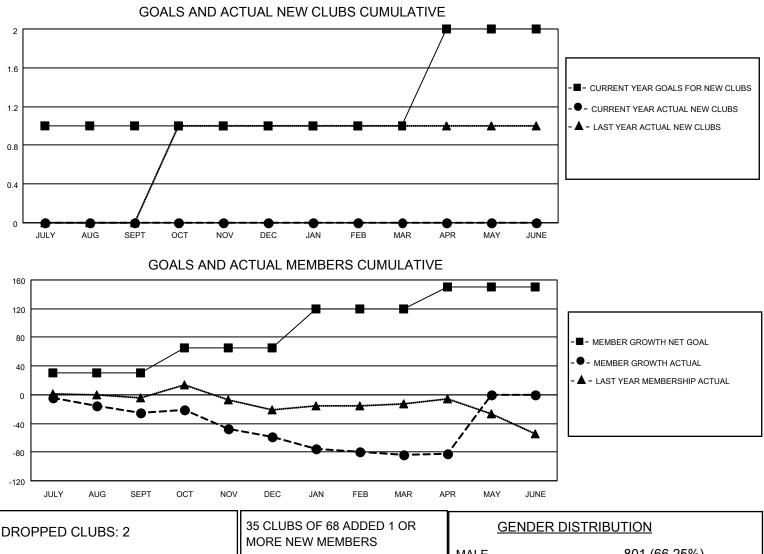

## LOCATION AUSTRALIA

District 201V3

Results as of: 4/30/2023

| Clubs                 |               |           |               | Members               |                       |                         |                                                    |
|-----------------------|---------------|-----------|---------------|-----------------------|-----------------------|-------------------------|----------------------------------------------------|
| RESULTS FOR 2022-2023 |               |           |               | RESULTS FOR 2022-2023 |                       |                         |                                                    |
| QUARTER               | NEW CLUB GOAL | NEW CLUBS | DROPPED CLUBS | QUARTER MEMB          | ER GROWTH NET<br>GOAL | MEMBER GROWTH<br>ACTUAL | DROPPED<br>MEMBERS ACTUAL<br>(including transfers) |
| JULY/AUG/SEPT         | 1             | 0         | 1             | JULY/AUG/SEPT         | 30                    | 28                      | 44                                                 |
| OCT/NOV/DEC           | 0             | 0         | 1             | OCT/NOV/DEC           | 35                    | 43                      | 69                                                 |
| JAN/FEB/MAR           | 0             | 0         | 0             | JAN/FEB/MAR           | 55                    | 40                      | 60                                                 |
| APR/MAY/JUNE          | 1             | 0         | 0             | APR/MAY/JUNE          | 30                    | 8                       | 7                                                  |

| DROPPED CLUBS: 2 |     | 35 CLUBS OF 68 ADDED 1 OR<br>MORE NEW MEMBERS | GENDER DISTRIBUTION       |              |  |
|------------------|-----|-----------------------------------------------|---------------------------|--------------|--|
|                  |     |                                               | MALE                      | 801 (66.25%) |  |
|                  |     |                                               | FEMALE                    | 407 (33.66%) |  |
| DROPPED MEMBERS  |     |                                               | NON BINARY                | 1 (0.08%)    |  |
| DECEASED         | 28  |                                               | PREFER NOT TO ANSWER      | 0 (0.00%)    |  |
| DECEASED         | -   |                                               |                           |              |  |
| CLUB CANCELLED   | 0   | CLICK HERE FOR CUMULATIVE                     | TOTAL FAMILY UNIT MEMBERS | s 158        |  |
| OTHER            | 152 | MEMBERSHIP DATA                               |                           |              |  |
| TOTAL            | 180 |                                               | FAMILY MEMBERS PAYING HA  | LF DUES 81   |  |
|                  |     |                                               |                           |              |  |
|                  |     |                                               |                           |              |  |